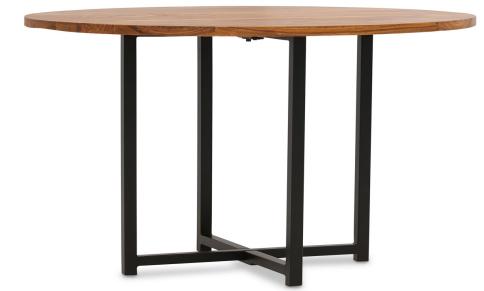

# **CROSBY DINING COLLECTION**

| Dining Table 55"<br>-Sheesham | 145450 | 55"W x 31.5"D x 30"H   | \$699.00 |
|-------------------------------|--------|------------------------|----------|
| Round Dining Table            | 212805 | 39.5"W x 39.5"D x 30"H | \$549.00 |

Round Dining Table -Sheesham

55" Dining Table -Sheesham