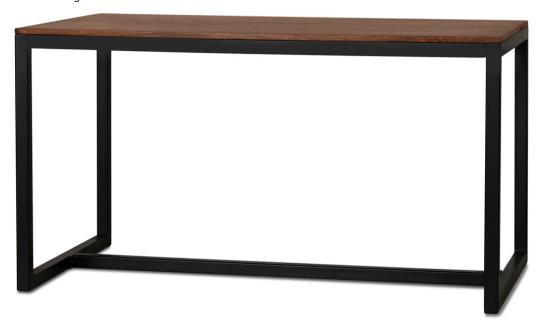

# **CROSBY DINING COLLECTION**

| Dining Table 55"<br>-Sheesham | 145450 | 55"W x 31.5"D x 30"H   | \$699.00 |
|-------------------------------|--------|------------------------|----------|
| Round Dining Table            | 212805 | 39.5"W x 39.5"D x 30"H | \$549.00 |

Round Dining Table -Sheesham

55" Dining Table -Sheesham